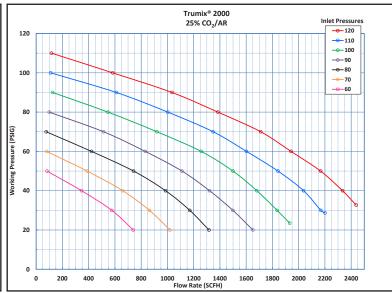

| McDantim  GAS BLENDING TECHNOLOGIES  ®                                                                                                                                                                                                                                                                                                                                                                                                                                                                                                                                                                                                                                                                                                                                                                                                                                                                                                                                                                                                                                                                                                                                                                                                                                                                                                                                                                                                                                                                                                                                                                                                                                                                                                                                                                                                                                                                                                                                                                                                                                                                                         | Approximate Dimensions ———— Panel Design                                            | Fitting Type<br>and Size | Number of<br>Gases in Blend<br>————<br>Number of<br>Blends Out | Gases<br>— — — —<br>O2                                                   | Inlet<br>Pressures<br>Required                                                | Flow Rates ———— Approx. Number of Weld Stations                      |
|--------------------------------------------------------------------------------------------------------------------------------------------------------------------------------------------------------------------------------------------------------------------------------------------------------------------------------------------------------------------------------------------------------------------------------------------------------------------------------------------------------------------------------------------------------------------------------------------------------------------------------------------------------------------------------------------------------------------------------------------------------------------------------------------------------------------------------------------------------------------------------------------------------------------------------------------------------------------------------------------------------------------------------------------------------------------------------------------------------------------------------------------------------------------------------------------------------------------------------------------------------------------------------------------------------------------------------------------------------------------------------------------------------------------------------------------------------------------------------------------------------------------------------------------------------------------------------------------------------------------------------------------------------------------------------------------------------------------------------------------------------------------------------------------------------------------------------------------------------------------------------------------------------------------------------------------------------------------------------------------------------------------------------------------------------------------------------------------------------------------------------|-------------------------------------------------------------------------------------|--------------------------|----------------------------------------------------------------|--------------------------------------------------------------------------|-------------------------------------------------------------------------------|----------------------------------------------------------------------|
| Medantin O                                                                                                                                                                                                                                                                                                                                                                                                                                                                                                                                                                                                                                                                                                                                                                                                                                                                                                                                                                                                                                                                                                                                                                                                                                                                                                                                                                                                                                                                                                                                                                                                                                                                                                                                                                                                                                                                                                                                                                                                                                                                                                                     | 10" Wide 12" High 5" Deep ——— One piece panel. No access until removed from wall.   | 1/4" NPT Female          | 2 Gases Only  — — —  2 Blend Output                            | Ar, CO2, He<br>& N2<br>— — —<br>Not O2 compatible                        | 120-150 psi<br>Filters Required                                               | 1 - 150 scfh per Blend — — —  4 Weld Stations per Blend              |
| McDartin O                                                                                                                                                                                                                                                                                                                                                                                                                                                                                                                                                                                                                                                                                                                                                                                                                                                                                                                                                                                                                                                                                                                                                                                                                                                                                                                                                                                                                                                                                                                                                                                                                                                                                                                                                                                                                                                                                                                                                                                                                                                                                                                     | 10" Wide 12" High 5" Deep ——— One piece panel. No access until removed from wall.   | 1/4" NPT Female          | 2 Gases Only — — — — 2 Blend Output                            | Ar, CO2, He<br>& N2<br>— — — —<br>Not O2 compatible                      | 120-150 psi<br>Filters Required                                               | 1 - 300 scfh<br>per Blend<br>— — — —<br>8 Weld Stations<br>per Blend |
| McDantin  McDant | 11" Wide 10" High 5" Deep ———— One piece panel. No access until removed from wall.  | 1/4" NPT Female          | 2 Gases Only  — — —  2 Blend Output                            | Ar, CO2, He<br>& N2<br>————<br>Not O2 compatible                         | 120-150 psi<br>Filters Required                                               | 1 - 450 scfh per Blend — — —  12 Weld Stations per Blend             |
| McDarttin O O O O O O O O O O O O O O O O O O O                                                                                                                                                                                                                                                                                                                                                                                                                                                                                                                                                                                                                                                                                                                                                                                                                                                                                                                                                                                                                                                                                                                                                                                                                                                                                                                                                                                                                                                                                                                                                                                                                                                                                                                                                                                                                                                                                                                                                                                                                                                                                | 10" Wide 12" High 5" Deep — — — One piece panel. No access until removed from wall. | 1/4" NPT Female          | 2 Gases Only<br>— — — —<br>Single Blend                        | Ar, CO2, He<br>& N2<br>— — —<br>Not O2 compatible                        | 120-150 psi<br>Filters Required                                               | 1 - 300 scfh<br>— — — —<br>8 Weld Stations                           |
| McDantin McD | 10" Wide 12" High 5" Deep — — — One piece panel. No access until removed from wall. | 1/4" NPT Female          | 2 Gases Only — — — — Single Blend                              | Ar, CO2, He<br>& N2<br>— — —<br>Not O2 compatible                        | 120-200 psi<br>Filters Required                                               | 2 - 900 scfh<br>— — — —<br>25 Weld Stations                          |
| TMA950 or TMAOX950 2 or 3 gas models                                                                                                                                                                                                                                                                                                                                                                                                                                                                                                                                                                                                                                                                                                                                                                                                                                                                                                                                                                                                                                                                                                                                                                                                                                                                                                                                                                                                                                                                                                                                                                                                                                                                                                                                                                                                                                                                                                                                                                                                                                                                                           | 20" Wide 22" High 6" Deep — — — Wall Bracket and Back-Plate w/ removable cover.     | 1/2" NPT Female          | 2 or 3 Gas<br>Combinations<br>— — — —<br>Single Blend          | Ar, CO2, He, N2, O2 & H2  ———— O2 or H2 available w/ longer lead time.   | 120 psi ± 5 psi.  High quality primary regulators required.  Filters Required | 2 - 950 scfh<br>— — — —<br>25 Weld Stations                          |
| TMA2000 or TMAOX2000 2 or 3 gas models                                                                                                                                                                                                                                                                                                                                                                                                                                                                                                                                                                                                                                                                                                                                                                                                                                                                                                                                                                                                                                                                                                                                                                                                                                                                                                                                                                                                                                                                                                                                                                                                                                                                                                                                                                                                                                                                                                                                                                                                                                                                                         | 20" Wide 22" High 6" Deep — — — Wall Bracket and Back-Plate w/ removable cover.     | 1/2" NPT Female          | 2 or 3 Gas Combinations — — — — Single Blend                   | Ar, CO2, He, N2, O2 & H2  ————  O2 or H2 available w/ longer lead time.  | 120 psi ± 5 psi.  High quality primary regulators required.  Filters Required | 2 - 2000 scfh<br>— — — —<br>55 Weld Stations                         |
| TMA4000 or TMAOX4000 2 gas models                                                                                                                                                                                                                                                                                                                                                                                                                                                                                                                                                                                                                                                                                                                                                                                                                                                                                                                                                                                                                                                                                                                                                                                                                                                                                                                                                                                                                                                                                                                                                                                                                                                                                                                                                                                                                                                                                                                                                                                                                                                                                              | 20" Wide 22" High 6" Deep ——— Wall Bracket and Back-Plate w/ removable cover.       | 1/2" NPT Female          | 2 Gas Combinations — — — Single Blend                          | Ar, CO2, He, N2, O2 & H2 O2 or H2 available w/ longer lead time.         | 120 psi ± 5 psi.  High quality primary regulators required.  Filters Required | 2 - 4000 scfh<br>— — — —<br>120 Weld Stations                        |
| McDantin Trumis. 4000  Trumis. 4000  TMA4000 or TMAOX4000  3 gas models                                                                                                                                                                                                                                                                                                                                                                                                                                                                                                                                                                                                                                                                                                                                                                                                                                                                                                                                                                                                                                                                                                                                                                                                                                                                                                                                                                                                                                                                                                                                                                                                                                                                                                                                                                                                                                                                                                                                                                                                                                                        | 30" Wide 22" High 6" Deep — — — Wall Bracket and Back-Plate w/ removable cover.     | 1/2" NPT Female          | 3 Gas Combinations — — — Single Blend                          | Ar, CO2, He, N2, O2 & H2 O2 or H2 available w/ longer lead time.         | 150 psi ± 5 psi.  High quality primary regulators required.  Filters Required | 2 - 4000 scfh<br>— — — —<br>120 Weld Stations                        |
| TM950 or TMOX950 2 gas models                                                                                                                                                                                                                                                                                                                                                                                                                                                                                                                                                                                                                                                                                                                                                                                                                                                                                                                                                                                                                                                                                                                                                                                                                                                                                                                                                                                                                                                                                                                                                                                                                                                                                                                                                                                                                                                                                                                                                                                                                                                                                                  | Wall Mount 32" Wide 29" High 8" Deep — — — Floor Mount 32" Wide 47" High 8" Deep    | 1/2" NPT Female          | 2 Gas Combinations — — — — Single Blend                        | Ar, CO2, He, N2, O2 & H2 ———— O2 or H2 available w/ longer lead time.    | 120 psi ± 5 psi.                                                              | 2 - 950 scfh<br>— — — —<br>25 Weld Stations                          |
| TM2000 or TMOX2000 2 gas models                                                                                                                                                                                                                                                                                                                                                                                                                                                                                                                                                                                                                                                                                                                                                                                                                                                                                                                                                                                                                                                                                                                                                                                                                                                                                                                                                                                                                                                                                                                                                                                                                                                                                                                                                                                                                                                                                                                                                                                                                                                                                                | Wall Mount 32" Wide 29" High 8" Deep — — — Floor Mount 32" Wide 47" High 8" Deep    | 1/2" NPT Female          | 2 Gas Combinations — — — — Single Blend                        | Ar, CO2, He, N2, O2 & H2  — — —  O2 or H2 available w/ longer lead time. | 120 psi ± 5 psi.                                                              | 2 - 2000 scfh<br>— — — —<br>55 Weld Stations                         |
| TM4000 or TM0X4000<br>2 gas models                                                                                                                                                                                                                                                                                                                                                                                                                                                                                                                                                                                                                                                                                                                                                                                                                                                                                                                                                                                                                                                                                                                                                                                                                                                                                                                                                                                                                                                                                                                                                                                                                                                                                                                                                                                                                                                                                                                                                                                                                                                                                             | Wall Mount 32" Wide 29" High 8" Deep — — — Floor Mount 32" Wide 47" High 8" Deep    | 1/2" NPT Female          | 2 Gas Combinations — — — — Single Blend                        | Ar, CO2, He, N2, O2 & H2  — — —  O2 or H2 available w/ longer lead time. | 150 psi ± 5 psi.                                                              | 2 - 4000 scfh<br>— — — —<br>120 Weld Stations                        |