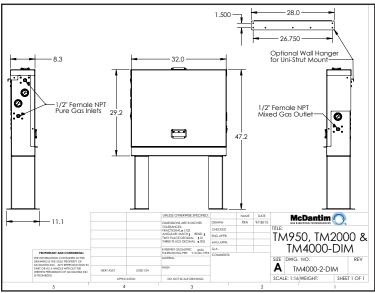

| McDantim  GAS BLENDING TECHNOLOGIES  ®                                                                                                                                                                                                                                                                                                                                                                                                                                                                                                                                                                                                                                                                                                                                                                                                                                                                                                                                                                                                                                                                                                                                                                                                                                                                                                                                                                                                                                                                                                                                                                                                                                                                                                                                                                                                                                                                                                                                                                                                                                                                                         | Approximate Dimensions ———— Panel Design                                            | Fitting Type<br>and Size | Number of<br>Gases in Blend<br>————<br>Number of<br>Blends Out | Gases<br>— — — —<br>O2                                                   | Inlet<br>Pressures<br>Required                                                | Flow Rates ———— Approx. Number of Weld Stations                      |
|--------------------------------------------------------------------------------------------------------------------------------------------------------------------------------------------------------------------------------------------------------------------------------------------------------------------------------------------------------------------------------------------------------------------------------------------------------------------------------------------------------------------------------------------------------------------------------------------------------------------------------------------------------------------------------------------------------------------------------------------------------------------------------------------------------------------------------------------------------------------------------------------------------------------------------------------------------------------------------------------------------------------------------------------------------------------------------------------------------------------------------------------------------------------------------------------------------------------------------------------------------------------------------------------------------------------------------------------------------------------------------------------------------------------------------------------------------------------------------------------------------------------------------------------------------------------------------------------------------------------------------------------------------------------------------------------------------------------------------------------------------------------------------------------------------------------------------------------------------------------------------------------------------------------------------------------------------------------------------------------------------------------------------------------------------------------------------------------------------------------------------|-------------------------------------------------------------------------------------|--------------------------|----------------------------------------------------------------|--------------------------------------------------------------------------|-------------------------------------------------------------------------------|----------------------------------------------------------------------|
| Medantin O                                                                                                                                                                                                                                                                                                                                                                                                                                                                                                                                                                                                                                                                                                                                                                                                                                                                                                                                                                                                                                                                                                                                                                                                                                                                                                                                                                                                                                                                                                                                                                                                                                                                                                                                                                                                                                                                                                                                                                                                                                                                                                                     | 10" Wide 12" High 5" Deep ——— One piece panel. No access until removed from wall.   | 1/4" NPT Female          | 2 Gases Only  — — —  2 Blend Output                            | Ar, CO2, He<br>& N2<br>— — —<br>Not O2 compatible                        | 120-150 psi<br>Filters Required                                               | 1 - 150 scfh per Blend — — —  4 Weld Stations per Blend              |
| McDartin O                                                                                                                                                                                                                                                                                                                                                                                                                                                                                                                                                                                                                                                                                                                                                                                                                                                                                                                                                                                                                                                                                                                                                                                                                                                                                                                                                                                                                                                                                                                                                                                                                                                                                                                                                                                                                                                                                                                                                                                                                                                                                                                     | 10" Wide 12" High 5" Deep ——— One piece panel. No access until removed from wall.   | 1/4" NPT Female          | 2 Gases Only — — — — 2 Blend Output                            | Ar, CO2, He<br>& N2<br>— — — —<br>Not O2 compatible                      | 120-150 psi<br>Filters Required                                               | 1 - 300 scfh<br>per Blend<br>— — — —<br>8 Weld Stations<br>per Blend |
| McDantin  McDant | 11" Wide 10" High 5" Deep ———— One piece panel. No access until removed from wall.  | 1/4" NPT Female          | 2 Gases Only  — — —  2 Blend Output                            | Ar, CO2, He<br>& N2<br>————<br>Not O2 compatible                         | 120-150 psi<br>Filters Required                                               | 1 - 450 scfh per Blend — — —  12 Weld Stations per Blend             |
| McDarttin O O O O O O O O O O O O O O O O O O O                                                                                                                                                                                                                                                                                                                                                                                                                                                                                                                                                                                                                                                                                                                                                                                                                                                                                                                                                                                                                                                                                                                                                                                                                                                                                                                                                                                                                                                                                                                                                                                                                                                                                                                                                                                                                                                                                                                                                                                                                                                                                | 10" Wide 12" High 5" Deep — — — One piece panel. No access until removed from wall. | 1/4" NPT Female          | 2 Gases Only<br>— — — —<br>Single Blend                        | Ar, CO2, He<br>& N2<br>— — —<br>Not O2 compatible                        | 120-150 psi<br>Filters Required                                               | 1 - 300 scfh<br>— — — —<br>8 Weld Stations                           |
| McDantin McD | 10" Wide 12" High 5" Deep — — — One piece panel. No access until removed from wall. | 1/4" NPT Female          | 2 Gases Only — — — — Single Blend                              | Ar, CO2, He<br>& N2<br>— — —<br>Not O2 compatible                        | 120-200 psi<br>Filters Required                                               | 2 - 900 scfh<br>— — — —<br>25 Weld Stations                          |
| TMA950 or TMAOX950 2 or 3 gas models                                                                                                                                                                                                                                                                                                                                                                                                                                                                                                                                                                                                                                                                                                                                                                                                                                                                                                                                                                                                                                                                                                                                                                                                                                                                                                                                                                                                                                                                                                                                                                                                                                                                                                                                                                                                                                                                                                                                                                                                                                                                                           | 20" Wide 22" High 6" Deep — — — Wall Bracket and Back-Plate w/ removable cover.     | 1/2" NPT Female          | 2 or 3 Gas<br>Combinations<br>— — — —<br>Single Blend          | Ar, CO2, He, N2, O2 & H2  ———— O2 or H2 available w/ longer lead time.   | 120 psi ± 5 psi.  High quality primary regulators required.  Filters Required | 2 - 950 scfh<br>— — — —<br>25 Weld Stations                          |
| TMA2000 or TMAOX2000 2 or 3 gas models                                                                                                                                                                                                                                                                                                                                                                                                                                                                                                                                                                                                                                                                                                                                                                                                                                                                                                                                                                                                                                                                                                                                                                                                                                                                                                                                                                                                                                                                                                                                                                                                                                                                                                                                                                                                                                                                                                                                                                                                                                                                                         | 20" Wide 22" High 6" Deep — — — Wall Bracket and Back-Plate w/ removable cover.     | 1/2" NPT Female          | 2 or 3 Gas Combinations — — — — Single Blend                   | Ar, CO2, He, N2, O2 & H2  ————  O2 or H2 available w/ longer lead time.  | 120 psi ± 5 psi.  High quality primary regulators required.  Filters Required | 2 - 2000 scfh<br>— — — —<br>55 Weld Stations                         |
| TMA4000 or TMAOX4000 2 gas models                                                                                                                                                                                                                                                                                                                                                                                                                                                                                                                                                                                                                                                                                                                                                                                                                                                                                                                                                                                                                                                                                                                                                                                                                                                                                                                                                                                                                                                                                                                                                                                                                                                                                                                                                                                                                                                                                                                                                                                                                                                                                              | 20" Wide 22" High 6" Deep ——— Wall Bracket and Back-Plate w/ removable cover.       | 1/2" NPT Female          | 2 Gas Combinations — — — Single Blend                          | Ar, CO2, He, N2, O2 & H2 O2 or H2 available w/ longer lead time.         | 120 psi ± 5 psi.  High quality primary regulators required.  Filters Required | 2 - 4000 scfh<br>— — — —<br>120 Weld Stations                        |
| McDantin Trumis. 4000  Trumis. 4000  TMA4000 or TMAOX4000  3 gas models                                                                                                                                                                                                                                                                                                                                                                                                                                                                                                                                                                                                                                                                                                                                                                                                                                                                                                                                                                                                                                                                                                                                                                                                                                                                                                                                                                                                                                                                                                                                                                                                                                                                                                                                                                                                                                                                                                                                                                                                                                                        | 30" Wide 22" High 6" Deep — — — Wall Bracket and Back-Plate w/ removable cover.     | 1/2" NPT Female          | 3 Gas Combinations — — — Single Blend                          | Ar, CO2, He, N2, O2 & H2 O2 or H2 available w/ longer lead time.         | 150 psi ± 5 psi.  High quality primary regulators required.  Filters Required | 2 - 4000 scfh<br>— — — —<br>120 Weld Stations                        |
| TM950 or TMOX950 2 gas models                                                                                                                                                                                                                                                                                                                                                                                                                                                                                                                                                                                                                                                                                                                                                                                                                                                                                                                                                                                                                                                                                                                                                                                                                                                                                                                                                                                                                                                                                                                                                                                                                                                                                                                                                                                                                                                                                                                                                                                                                                                                                                  | Wall Mount 32" Wide 29" High 8" Deep — — — Floor Mount 32" Wide 47" High 8" Deep    | 1/2" NPT Female          | 2 Gas Combinations — — — — Single Blend                        | Ar, CO2, He, N2, O2 & H2 ———— O2 or H2 available w/ longer lead time.    | 120 psi ± 5 psi.                                                              | 2 - 950 scfh<br>— — — —<br>25 Weld Stations                          |
| TM2000 or TMOX2000 2 gas models                                                                                                                                                                                                                                                                                                                                                                                                                                                                                                                                                                                                                                                                                                                                                                                                                                                                                                                                                                                                                                                                                                                                                                                                                                                                                                                                                                                                                                                                                                                                                                                                                                                                                                                                                                                                                                                                                                                                                                                                                                                                                                | Wall Mount 32" Wide 29" High 8" Deep — — — Floor Mount 32" Wide 47" High 8" Deep    | 1/2" NPT Female          | 2 Gas Combinations — — — — Single Blend                        | Ar, CO2, He, N2, O2 & H2  — — —  O2 or H2 available w/ longer lead time. | 120 psi ± 5 psi.                                                              | 2 - 2000 scfh<br>— — — —<br>55 Weld Stations                         |
| TM4000 or TM0X4000<br>2 gas models                                                                                                                                                                                                                                                                                                                                                                                                                                                                                                                                                                                                                                                                                                                                                                                                                                                                                                                                                                                                                                                                                                                                                                                                                                                                                                                                                                                                                                                                                                                                                                                                                                                                                                                                                                                                                                                                                                                                                                                                                                                                                             | Wall Mount 32" Wide 29" High 8" Deep — — — Floor Mount 32" Wide 47" High 8" Deep    | 1/2" NPT Female          | 2 Gas Combinations — — — — Single Blend                        | Ar, CO2, He, N2, O2 & H2  — — —  O2 or H2 available w/ longer lead time. | 150 psi ± 5 psi.                                                              | 2 - 4000 scfh<br>— — — —<br>120 Weld Stations                        |