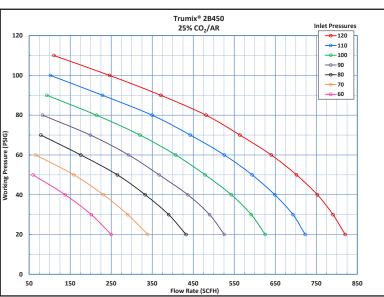

| McDantim  GAS BLENDING TECHNOLOGIES  ®                                                                                                                                                                                                                                                                                                                                                                                                                                                                                                                                                                                                                                                                                                                                                                                                                                                                                                                                                                                                                                                                                                                                                                                                                                                                                                                                                                                                                                                                                                                                                                                                                                                                                                                                                                                                                                                                                                                                                                                                                                                                                         | Approximate Dimensions ———— Panel Design                                            | Fitting Type<br>and Size | Number of<br>Gases in Blend<br>————<br>Number of<br>Blends Out | Gases<br>— — — —<br>O2                                                   | Inlet<br>Pressures<br>Required                                                | Flow Rates ———— Approx. Number of Weld Stations                      |
|--------------------------------------------------------------------------------------------------------------------------------------------------------------------------------------------------------------------------------------------------------------------------------------------------------------------------------------------------------------------------------------------------------------------------------------------------------------------------------------------------------------------------------------------------------------------------------------------------------------------------------------------------------------------------------------------------------------------------------------------------------------------------------------------------------------------------------------------------------------------------------------------------------------------------------------------------------------------------------------------------------------------------------------------------------------------------------------------------------------------------------------------------------------------------------------------------------------------------------------------------------------------------------------------------------------------------------------------------------------------------------------------------------------------------------------------------------------------------------------------------------------------------------------------------------------------------------------------------------------------------------------------------------------------------------------------------------------------------------------------------------------------------------------------------------------------------------------------------------------------------------------------------------------------------------------------------------------------------------------------------------------------------------------------------------------------------------------------------------------------------------|-------------------------------------------------------------------------------------|--------------------------|----------------------------------------------------------------|--------------------------------------------------------------------------|-------------------------------------------------------------------------------|----------------------------------------------------------------------|
| Medantin O                                                                                                                                                                                                                                                                                                                                                                                                                                                                                                                                                                                                                                                                                                                                                                                                                                                                                                                                                                                                                                                                                                                                                                                                                                                                                                                                                                                                                                                                                                                                                                                                                                                                                                                                                                                                                                                                                                                                                                                                                                                                                                                     | 10" Wide 12" High 5" Deep ——— One piece panel. No access until removed from wall.   | 1/4" NPT Female          | 2 Gases Only  — — —  2 Blend Output                            | Ar, CO2, He<br>& N2<br>— — —<br>Not O2 compatible                        | 120-150 psi<br>Filters Required                                               | 1 - 150 scfh per Blend — — —  4 Weld Stations per Blend              |
| McDartin O                                                                                                                                                                                                                                                                                                                                                                                                                                                                                                                                                                                                                                                                                                                                                                                                                                                                                                                                                                                                                                                                                                                                                                                                                                                                                                                                                                                                                                                                                                                                                                                                                                                                                                                                                                                                                                                                                                                                                                                                                                                                                                                     | 10" Wide 12" High 5" Deep ——— One piece panel. No access until removed from wall.   | 1/4" NPT Female          | 2 Gases Only — — — — 2 Blend Output                            | Ar, CO2, He<br>& N2<br>— — — —<br>Not O2 compatible                      | 120-150 psi<br>Filters Required                                               | 1 - 300 scfh<br>per Blend<br>— — — —<br>8 Weld Stations<br>per Blend |
| McDantin  McDant | 11" Wide 10" High 5" Deep ———— One piece panel. No access until removed from wall.  | 1/4" NPT Female          | 2 Gases Only  — — —  2 Blend Output                            | Ar, CO2, He<br>& N2<br>————<br>Not O2 compatible                         | 120-150 psi<br>Filters Required                                               | 1 - 450 scfh per Blend — — —  12 Weld Stations per Blend             |
| McDarttin O O O O O O O O O O O O O O O O O O O                                                                                                                                                                                                                                                                                                                                                                                                                                                                                                                                                                                                                                                                                                                                                                                                                                                                                                                                                                                                                                                                                                                                                                                                                                                                                                                                                                                                                                                                                                                                                                                                                                                                                                                                                                                                                                                                                                                                                                                                                                                                                | 10" Wide 12" High 5" Deep — — — One piece panel. No access until removed from wall. | 1/4" NPT Female          | 2 Gases Only<br>— — — —<br>Single Blend                        | Ar, CO2, He<br>& N2<br>— — —<br>Not O2 compatible                        | 120-150 psi<br>Filters Required                                               | 1 - 300 scfh<br>— — — —<br>8 Weld Stations                           |
| McDantin McD | 10" Wide 12" High 5" Deep — — — One piece panel. No access until removed from wall. | 1/4" NPT Female          | 2 Gases Only — — — — Single Blend                              | Ar, CO2, He<br>& N2<br>— — —<br>Not O2 compatible                        | 120-200 psi<br>Filters Required                                               | 2 - 900 scfh<br>— — — —<br>25 Weld Stations                          |
| TMA950 or TMAOX950 2 or 3 gas models                                                                                                                                                                                                                                                                                                                                                                                                                                                                                                                                                                                                                                                                                                                                                                                                                                                                                                                                                                                                                                                                                                                                                                                                                                                                                                                                                                                                                                                                                                                                                                                                                                                                                                                                                                                                                                                                                                                                                                                                                                                                                           | 20" Wide 22" High 6" Deep — — — Wall Bracket and Back-Plate w/ removable cover.     | 1/2" NPT Female          | 2 or 3 Gas<br>Combinations<br>— — — —<br>Single Blend          | Ar, CO2, He, N2, O2 & H2  ———— O2 or H2 available w/ longer lead time.   | 120 psi ± 5 psi.  High quality primary regulators required.  Filters Required | 2 - 950 scfh<br>— — — —<br>25 Weld Stations                          |
| TMA2000 or TMAOX2000 2 or 3 gas models                                                                                                                                                                                                                                                                                                                                                                                                                                                                                                                                                                                                                                                                                                                                                                                                                                                                                                                                                                                                                                                                                                                                                                                                                                                                                                                                                                                                                                                                                                                                                                                                                                                                                                                                                                                                                                                                                                                                                                                                                                                                                         | 20" Wide 22" High 6" Deep — — — Wall Bracket and Back-Plate w/ removable cover.     | 1/2" NPT Female          | 2 or 3 Gas Combinations — — — — Single Blend                   | Ar, CO2, He, N2, O2 & H2  ————  O2 or H2 available w/ longer lead time.  | 120 psi ± 5 psi.  High quality primary regulators required.  Filters Required | 2 - 2000 scfh<br>— — — —<br>55 Weld Stations                         |
| TMA4000 or TMAOX4000 2 gas models                                                                                                                                                                                                                                                                                                                                                                                                                                                                                                                                                                                                                                                                                                                                                                                                                                                                                                                                                                                                                                                                                                                                                                                                                                                                                                                                                                                                                                                                                                                                                                                                                                                                                                                                                                                                                                                                                                                                                                                                                                                                                              | 20" Wide 22" High 6" Deep ——— Wall Bracket and Back-Plate w/ removable cover.       | 1/2" NPT Female          | 2 Gas Combinations — — — Single Blend                          | Ar, CO2, He, N2, O2 & H2 O2 or H2 available w/ longer lead time.         | 120 psi ± 5 psi.  High quality primary regulators required.  Filters Required | 2 - 4000 scfh<br>— — — —<br>120 Weld Stations                        |
| McDantin Trumis. 4000  Trumis. 4000  TMA4000 or TMAOX4000  3 gas models                                                                                                                                                                                                                                                                                                                                                                                                                                                                                                                                                                                                                                                                                                                                                                                                                                                                                                                                                                                                                                                                                                                                                                                                                                                                                                                                                                                                                                                                                                                                                                                                                                                                                                                                                                                                                                                                                                                                                                                                                                                        | 30" Wide 22" High 6" Deep — — — Wall Bracket and Back-Plate w/ removable cover.     | 1/2" NPT Female          | 3 Gas Combinations — — — Single Blend                          | Ar, CO2, He, N2, O2 & H2 O2 or H2 available w/ longer lead time.         | 150 psi ± 5 psi.  High quality primary regulators required.  Filters Required | 2 - 4000 scfh<br>— — — —<br>120 Weld Stations                        |
| TM950 or TMOX950 2 gas models                                                                                                                                                                                                                                                                                                                                                                                                                                                                                                                                                                                                                                                                                                                                                                                                                                                                                                                                                                                                                                                                                                                                                                                                                                                                                                                                                                                                                                                                                                                                                                                                                                                                                                                                                                                                                                                                                                                                                                                                                                                                                                  | Wall Mount 32" Wide 29" High 8" Deep — — — Floor Mount 32" Wide 47" High 8" Deep    | 1/2" NPT Female          | 2 Gas Combinations — — — — Single Blend                        | Ar, CO2, He, N2, O2 & H2 ———— O2 or H2 available w/ longer lead time.    | 120 psi ± 5 psi.                                                              | 2 - 950 scfh<br>— — — —<br>25 Weld Stations                          |
| TM2000 or TMOX2000 2 gas models                                                                                                                                                                                                                                                                                                                                                                                                                                                                                                                                                                                                                                                                                                                                                                                                                                                                                                                                                                                                                                                                                                                                                                                                                                                                                                                                                                                                                                                                                                                                                                                                                                                                                                                                                                                                                                                                                                                                                                                                                                                                                                | Wall Mount 32" Wide 29" High 8" Deep — — — Floor Mount 32" Wide 47" High 8" Deep    | 1/2" NPT Female          | 2 Gas Combinations — — — — Single Blend                        | Ar, CO2, He, N2, O2 & H2  — — —  O2 or H2 available w/ longer lead time. | 120 psi ± 5 psi.                                                              | 2 - 2000 scfh<br>— — — —<br>55 Weld Stations                         |
| TM4000 or TM0X4000<br>2 gas models                                                                                                                                                                                                                                                                                                                                                                                                                                                                                                                                                                                                                                                                                                                                                                                                                                                                                                                                                                                                                                                                                                                                                                                                                                                                                                                                                                                                                                                                                                                                                                                                                                                                                                                                                                                                                                                                                                                                                                                                                                                                                             | Wall Mount 32" Wide 29" High 8" Deep — — — Floor Mount 32" Wide 47" High 8" Deep    | 1/2" NPT Female          | 2 Gas Combinations — — — — Single Blend                        | Ar, CO2, He, N2, O2 & H2  — — —  O2 or H2 available w/ longer lead time. | 150 psi ± 5 psi.                                                              | 2 - 4000 scfh<br>— — — —<br>120 Weld Stations                        |