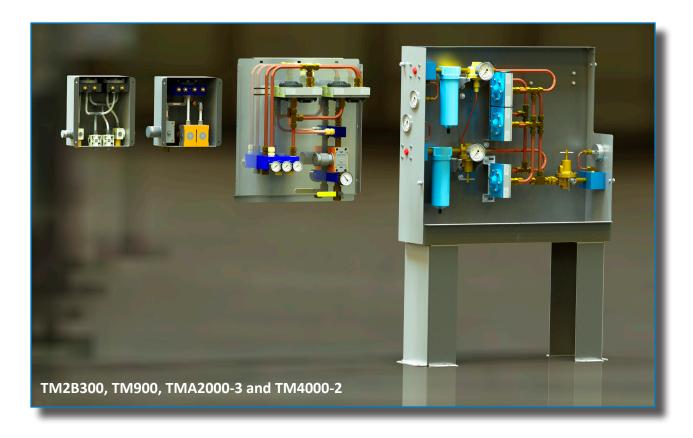

## **Industrial On-Site Gas Blenders**

McDantim **Trumix®** gas blending systems are all based on a unique approach to creating accurate gas blends. Taking advantage of laminar gas flow properties, our Blenders maintain industry standard blend accuracies over a wide range of flow rates without the need for buffer tanks, electrical connections, or user calibration. Two-component or three-component blends at flow rates ranging from 1 scfh to over 4000 scfh are available from our range of products.

Accuracy, reliability, targeted flow capacity and economical design are primary features in the McDantim **Trumix®** line of gas blending panels. They are available in a wide variety of flow ranges and gas combinations including two or three component blends with panels that produce one or two blends. They can be mounted directly on an interior wall and plumbed in place. No storage tanks or electricity are required. Each Blender, regardless of its capacity is guaranteed to maintain an accuracy of  $\pm$  10% of the minor component or 2% of full scale from 2 scfh to the panel's maximum flow rate. To simplify design and keep the **Trumix®** Blender economical, the TMA models (950, 2000 and 4000 scfh) do not have inlet regulators.

| McDantim  GAS BLENDING TECHNOLOGIES  ®                                                                                                                                                                                                                                                                                                                                                                                                                                                                                                                                                                                                                                                                                                                                                                                                                                                                                                                                                                                                                                                                                                                                                                                                                                                                                                                                                                                                                                                                                                                                                                                                                                                                                                                                                                                                                                                                                                                                                                                                                                                                                         | Approximate Dimensions ———— Panel Design                                            | Fitting Type<br>and Size | Number of<br>Gases in Blend<br>————<br>Number of<br>Blends Out | Gases<br>— — — —<br>O2                                                   | Inlet<br>Pressures<br>Required                                                | Flow Rates ———— Approx. Number of Weld Stations                      |
|--------------------------------------------------------------------------------------------------------------------------------------------------------------------------------------------------------------------------------------------------------------------------------------------------------------------------------------------------------------------------------------------------------------------------------------------------------------------------------------------------------------------------------------------------------------------------------------------------------------------------------------------------------------------------------------------------------------------------------------------------------------------------------------------------------------------------------------------------------------------------------------------------------------------------------------------------------------------------------------------------------------------------------------------------------------------------------------------------------------------------------------------------------------------------------------------------------------------------------------------------------------------------------------------------------------------------------------------------------------------------------------------------------------------------------------------------------------------------------------------------------------------------------------------------------------------------------------------------------------------------------------------------------------------------------------------------------------------------------------------------------------------------------------------------------------------------------------------------------------------------------------------------------------------------------------------------------------------------------------------------------------------------------------------------------------------------------------------------------------------------------|-------------------------------------------------------------------------------------|--------------------------|----------------------------------------------------------------|--------------------------------------------------------------------------|-------------------------------------------------------------------------------|----------------------------------------------------------------------|
| Medantin O                                                                                                                                                                                                                                                                                                                                                                                                                                                                                                                                                                                                                                                                                                                                                                                                                                                                                                                                                                                                                                                                                                                                                                                                                                                                                                                                                                                                                                                                                                                                                                                                                                                                                                                                                                                                                                                                                                                                                                                                                                                                                                                     | 10" Wide 12" High 5" Deep ——— One piece panel. No access until removed from wall.   | 1/4" NPT Female          | 2 Gases Only  — — —  2 Blend Output                            | Ar, CO2, He<br>& N2<br>— — —<br>Not O2 compatible                        | 120-150 psi<br>Filters Required                                               | 1 - 150 scfh per Blend — — —  4 Weld Stations per Blend              |
| McDartin O                                                                                                                                                                                                                                                                                                                                                                                                                                                                                                                                                                                                                                                                                                                                                                                                                                                                                                                                                                                                                                                                                                                                                                                                                                                                                                                                                                                                                                                                                                                                                                                                                                                                                                                                                                                                                                                                                                                                                                                                                                                                                                                     | 10" Wide 12" High 5" Deep ——— One piece panel. No access until removed from wall.   | 1/4" NPT Female          | 2 Gases Only — — — — 2 Blend Output                            | Ar, CO2, He<br>& N2<br>— — — —<br>Not O2 compatible                      | 120-150 psi<br>Filters Required                                               | 1 - 300 scfh<br>per Blend<br>— — — —<br>8 Weld Stations<br>per Blend |
| McDantin  McDant | 11" Wide 10" High 5" Deep ———— One piece panel. No access until removed from wall.  | 1/4" NPT Female          | 2 Gases Only  — — —  2 Blend Output                            | Ar, CO2, He<br>& N2<br>————<br>Not O2 compatible                         | 120-150 psi<br>Filters Required                                               | 1 - 450 scfh per Blend — — —  12 Weld Stations per Blend             |
| McDarttin O O O O O O O O O O O O O O O O O O O                                                                                                                                                                                                                                                                                                                                                                                                                                                                                                                                                                                                                                                                                                                                                                                                                                                                                                                                                                                                                                                                                                                                                                                                                                                                                                                                                                                                                                                                                                                                                                                                                                                                                                                                                                                                                                                                                                                                                                                                                                                                                | 10" Wide 12" High 5" Deep — — — One piece panel. No access until removed from wall. | 1/4" NPT Female          | 2 Gases Only<br>— — — —<br>Single Blend                        | Ar, CO2, He<br>& N2<br>— — —<br>Not O2 compatible                        | 120-150 psi<br>Filters Required                                               | 1 - 300 scfh<br>— — — —<br>8 Weld Stations                           |
| McDantin McD | 10" Wide 12" High 5" Deep — — — One piece panel. No access until removed from wall. | 1/4" NPT Female          | 2 Gases Only — — — — Single Blend                              | Ar, CO2, He<br>& N2<br>— — —<br>Not O2 compatible                        | 120-200 psi<br>Filters Required                                               | 2 - 900 scfh<br>— — — —<br>25 Weld Stations                          |
| TMA950 or TMAOX950 2 or 3 gas models                                                                                                                                                                                                                                                                                                                                                                                                                                                                                                                                                                                                                                                                                                                                                                                                                                                                                                                                                                                                                                                                                                                                                                                                                                                                                                                                                                                                                                                                                                                                                                                                                                                                                                                                                                                                                                                                                                                                                                                                                                                                                           | 20" Wide 22" High 6" Deep — — — Wall Bracket and Back-Plate w/ removable cover.     | 1/2" NPT Female          | 2 or 3 Gas<br>Combinations<br>— — — —<br>Single Blend          | Ar, CO2, He, N2, O2 & H2  ———— O2 or H2 available w/ longer lead time.   | 120 psi ± 5 psi.  High quality primary regulators required.  Filters Required | 2 - 950 scfh<br>— — — —<br>25 Weld Stations                          |
| TMA2000 or TMAOX2000 2 or 3 gas models                                                                                                                                                                                                                                                                                                                                                                                                                                                                                                                                                                                                                                                                                                                                                                                                                                                                                                                                                                                                                                                                                                                                                                                                                                                                                                                                                                                                                                                                                                                                                                                                                                                                                                                                                                                                                                                                                                                                                                                                                                                                                         | 20" Wide 22" High 6" Deep — — — Wall Bracket and Back-Plate w/ removable cover.     | 1/2" NPT Female          | 2 or 3 Gas Combinations — — — — Single Blend                   | Ar, CO2, He, N2, O2 & H2  ————  O2 or H2 available w/ longer lead time.  | 120 psi ± 5 psi.  High quality primary regulators required.  Filters Required | 2 - 2000 scfh<br>— — — —<br>55 Weld Stations                         |
| TMA4000 or TMAOX4000 2 gas models                                                                                                                                                                                                                                                                                                                                                                                                                                                                                                                                                                                                                                                                                                                                                                                                                                                                                                                                                                                                                                                                                                                                                                                                                                                                                                                                                                                                                                                                                                                                                                                                                                                                                                                                                                                                                                                                                                                                                                                                                                                                                              | 20" Wide 22" High 6" Deep ——— Wall Bracket and Back-Plate w/ removable cover.       | 1/2" NPT Female          | 2 Gas Combinations — — — Single Blend                          | Ar, CO2, He, N2, O2 & H2 O2 or H2 available w/ longer lead time.         | 120 psi ± 5 psi.  High quality primary regulators required.  Filters Required | 2 - 4000 scfh<br>— — — —<br>120 Weld Stations                        |
| McDantin Trumis. 4000  Trumis. 4000  TMA4000 or TMAOX4000  3 gas models                                                                                                                                                                                                                                                                                                                                                                                                                                                                                                                                                                                                                                                                                                                                                                                                                                                                                                                                                                                                                                                                                                                                                                                                                                                                                                                                                                                                                                                                                                                                                                                                                                                                                                                                                                                                                                                                                                                                                                                                                                                        | 30" Wide 22" High 6" Deep — — — Wall Bracket and Back-Plate w/ removable cover.     | 1/2" NPT Female          | 3 Gas Combinations — — — Single Blend                          | Ar, CO2, He, N2, O2 & H2 O2 or H2 available w/ longer lead time.         | 150 psi ± 5 psi.  High quality primary regulators required.  Filters Required | 2 - 4000 scfh<br>— — — —<br>120 Weld Stations                        |
| TM950 or TMOX950 2 gas models                                                                                                                                                                                                                                                                                                                                                                                                                                                                                                                                                                                                                                                                                                                                                                                                                                                                                                                                                                                                                                                                                                                                                                                                                                                                                                                                                                                                                                                                                                                                                                                                                                                                                                                                                                                                                                                                                                                                                                                                                                                                                                  | Wall Mount 32" Wide 29" High 8" Deep — — — Floor Mount 32" Wide 47" High 8" Deep    | 1/2" NPT Female          | 2 Gas Combinations — — — — Single Blend                        | Ar, CO2, He, N2, O2 & H2 ———— O2 or H2 available w/ longer lead time.    | 120 psi ± 5 psi.                                                              | 2 - 950 scfh<br>— — — —<br>25 Weld Stations                          |
| TM2000 or TMOX2000 2 gas models                                                                                                                                                                                                                                                                                                                                                                                                                                                                                                                                                                                                                                                                                                                                                                                                                                                                                                                                                                                                                                                                                                                                                                                                                                                                                                                                                                                                                                                                                                                                                                                                                                                                                                                                                                                                                                                                                                                                                                                                                                                                                                | Wall Mount 32" Wide 29" High 8" Deep — — — Floor Mount 32" Wide 47" High 8" Deep    | 1/2" NPT Female          | 2 Gas Combinations — — — — Single Blend                        | Ar, CO2, He, N2, O2 & H2  — — —  O2 or H2 available w/ longer lead time. | 120 psi ± 5 psi.                                                              | 2 - 2000 scfh<br>— — — —<br>55 Weld Stations                         |
| TM4000 or TM0X4000<br>2 gas models                                                                                                                                                                                                                                                                                                                                                                                                                                                                                                                                                                                                                                                                                                                                                                                                                                                                                                                                                                                                                                                                                                                                                                                                                                                                                                                                                                                                                                                                                                                                                                                                                                                                                                                                                                                                                                                                                                                                                                                                                                                                                             | Wall Mount 32" Wide 29" High 8" Deep — — — Floor Mount 32" Wide 47" High 8" Deep    | 1/2" NPT Female          | 2 Gas Combinations — — — — Single Blend                        | Ar, CO2, He, N2, O2 & H2  — — —  O2 or H2 available w/ longer lead time. | 150 psi ± 5 psi.                                                              | 2 - 4000 scfh<br>— — — —<br>120 Weld Stations                        |