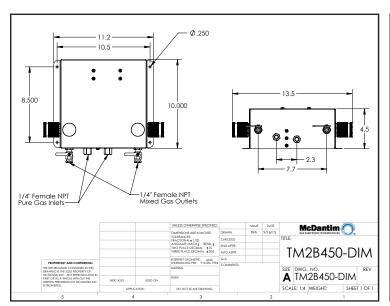

| McDantim  GAS BLENDING TECHNOLOGIES  ®                                                                                                                                                                                                                                                                                                                                                                                                                                                                                                                                                                                                                                                                                                                                                                                                                                                                                                                                                                                                                                                                                                                                                                                                                                                                                                                                                                                                                                                                                                                                                                                                                                                                                                                                                                                                                                                                                                                                                                                                                                                                                         | Approximate Dimensions ———— Panel Design                                            | Fitting Type<br>and Size | Number of<br>Gases in Blend<br>————<br>Number of<br>Blends Out | Gases<br>— — — —<br>O2                                                   | Inlet<br>Pressures<br>Required                                                | Flow Rates ———— Approx. Number of Weld Stations                      |
|--------------------------------------------------------------------------------------------------------------------------------------------------------------------------------------------------------------------------------------------------------------------------------------------------------------------------------------------------------------------------------------------------------------------------------------------------------------------------------------------------------------------------------------------------------------------------------------------------------------------------------------------------------------------------------------------------------------------------------------------------------------------------------------------------------------------------------------------------------------------------------------------------------------------------------------------------------------------------------------------------------------------------------------------------------------------------------------------------------------------------------------------------------------------------------------------------------------------------------------------------------------------------------------------------------------------------------------------------------------------------------------------------------------------------------------------------------------------------------------------------------------------------------------------------------------------------------------------------------------------------------------------------------------------------------------------------------------------------------------------------------------------------------------------------------------------------------------------------------------------------------------------------------------------------------------------------------------------------------------------------------------------------------------------------------------------------------------------------------------------------------|-------------------------------------------------------------------------------------|--------------------------|----------------------------------------------------------------|--------------------------------------------------------------------------|-------------------------------------------------------------------------------|----------------------------------------------------------------------|
| Medantin O                                                                                                                                                                                                                                                                                                                                                                                                                                                                                                                                                                                                                                                                                                                                                                                                                                                                                                                                                                                                                                                                                                                                                                                                                                                                                                                                                                                                                                                                                                                                                                                                                                                                                                                                                                                                                                                                                                                                                                                                                                                                                                                     | 10" Wide 12" High 5" Deep ——— One piece panel. No access until removed from wall.   | 1/4" NPT Female          | 2 Gases Only  — — —  2 Blend Output                            | Ar, CO2, He<br>& N2<br>— — —<br>Not O2 compatible                        | 120-150 psi<br>Filters Required                                               | 1 - 150 scfh per Blend — — —  4 Weld Stations per Blend              |
| McDartin O                                                                                                                                                                                                                                                                                                                                                                                                                                                                                                                                                                                                                                                                                                                                                                                                                                                                                                                                                                                                                                                                                                                                                                                                                                                                                                                                                                                                                                                                                                                                                                                                                                                                                                                                                                                                                                                                                                                                                                                                                                                                                                                     | 10" Wide 12" High 5" Deep ——— One piece panel. No access until removed from wall.   | 1/4" NPT Female          | 2 Gases Only — — — — 2 Blend Output                            | Ar, CO2, He<br>& N2<br>— — — —<br>Not O2 compatible                      | 120-150 psi<br>Filters Required                                               | 1 - 300 scfh<br>per Blend<br>— — — —<br>8 Weld Stations<br>per Blend |
| McDantin  McDant | 11" Wide 10" High 5" Deep ———— One piece panel. No access until removed from wall.  | 1/4" NPT Female          | 2 Gases Only  — — —  2 Blend Output                            | Ar, CO2, He<br>& N2<br>————<br>Not O2 compatible                         | 120-150 psi<br>Filters Required                                               | 1 - 450 scfh per Blend — — —  12 Weld Stations per Blend             |
| McDarttin O O O O O O O O O O O O O O O O O O O                                                                                                                                                                                                                                                                                                                                                                                                                                                                                                                                                                                                                                                                                                                                                                                                                                                                                                                                                                                                                                                                                                                                                                                                                                                                                                                                                                                                                                                                                                                                                                                                                                                                                                                                                                                                                                                                                                                                                                                                                                                                                | 10" Wide 12" High 5" Deep — — — One piece panel. No access until removed from wall. | 1/4" NPT Female          | 2 Gases Only<br>— — — —<br>Single Blend                        | Ar, CO2, He<br>& N2<br>— — —<br>Not O2 compatible                        | 120-150 psi<br>Filters Required                                               | 1 - 300 scfh<br>— — — —<br>8 Weld Stations                           |
| McDantin McD | 10" Wide 12" High 5" Deep — — — One piece panel. No access until removed from wall. | 1/4" NPT Female          | 2 Gases Only — — — — Single Blend                              | Ar, CO2, He<br>& N2<br>— — —<br>Not O2 compatible                        | 120-200 psi<br>Filters Required                                               | 2 - 900 scfh<br>— — — —<br>25 Weld Stations                          |
| TMA950 or TMAOX950 2 or 3 gas models                                                                                                                                                                                                                                                                                                                                                                                                                                                                                                                                                                                                                                                                                                                                                                                                                                                                                                                                                                                                                                                                                                                                                                                                                                                                                                                                                                                                                                                                                                                                                                                                                                                                                                                                                                                                                                                                                                                                                                                                                                                                                           | 20" Wide 22" High 6" Deep — — — Wall Bracket and Back-Plate w/ removable cover.     | 1/2" NPT Female          | 2 or 3 Gas<br>Combinations<br>— — — —<br>Single Blend          | Ar, CO2, He, N2, O2 & H2  ———— O2 or H2 available w/ longer lead time.   | 120 psi ± 5 psi.  High quality primary regulators required.  Filters Required | 2 - 950 scfh<br>— — — —<br>25 Weld Stations                          |
| TMA2000 or TMAOX2000 2 or 3 gas models                                                                                                                                                                                                                                                                                                                                                                                                                                                                                                                                                                                                                                                                                                                                                                                                                                                                                                                                                                                                                                                                                                                                                                                                                                                                                                                                                                                                                                                                                                                                                                                                                                                                                                                                                                                                                                                                                                                                                                                                                                                                                         | 20" Wide 22" High 6" Deep — — — Wall Bracket and Back-Plate w/ removable cover.     | 1/2" NPT Female          | 2 or 3 Gas Combinations — — — — Single Blend                   | Ar, CO2, He, N2, O2 & H2  ————  O2 or H2 available w/ longer lead time.  | 120 psi ± 5 psi.  High quality primary regulators required.  Filters Required | 2 - 2000 scfh<br>— — — —<br>55 Weld Stations                         |
| TMA4000 or TMAOX4000 2 gas models                                                                                                                                                                                                                                                                                                                                                                                                                                                                                                                                                                                                                                                                                                                                                                                                                                                                                                                                                                                                                                                                                                                                                                                                                                                                                                                                                                                                                                                                                                                                                                                                                                                                                                                                                                                                                                                                                                                                                                                                                                                                                              | 20" Wide 22" High 6" Deep ——— Wall Bracket and Back-Plate w/ removable cover.       | 1/2" NPT Female          | 2 Gas Combinations — — — Single Blend                          | Ar, CO2, He, N2, O2 & H2 O2 or H2 available w/ longer lead time.         | 120 psi ± 5 psi.  High quality primary regulators required.  Filters Required | 2 - 4000 scfh<br>— — — —<br>120 Weld Stations                        |
| McDantin Trumis. 4000  Trumis. 4000  TMA4000 or TMAOX4000  3 gas models                                                                                                                                                                                                                                                                                                                                                                                                                                                                                                                                                                                                                                                                                                                                                                                                                                                                                                                                                                                                                                                                                                                                                                                                                                                                                                                                                                                                                                                                                                                                                                                                                                                                                                                                                                                                                                                                                                                                                                                                                                                        | 30" Wide 22" High 6" Deep — — — Wall Bracket and Back-Plate w/ removable cover.     | 1/2" NPT Female          | 3 Gas Combinations — — — Single Blend                          | Ar, CO2, He, N2, O2 & H2 O2 or H2 available w/ longer lead time.         | 150 psi ± 5 psi.  High quality primary regulators required.  Filters Required | 2 - 4000 scfh<br>— — — —<br>120 Weld Stations                        |
| TM950 or TMOX950 2 gas models                                                                                                                                                                                                                                                                                                                                                                                                                                                                                                                                                                                                                                                                                                                                                                                                                                                                                                                                                                                                                                                                                                                                                                                                                                                                                                                                                                                                                                                                                                                                                                                                                                                                                                                                                                                                                                                                                                                                                                                                                                                                                                  | Wall Mount 32" Wide 29" High 8" Deep — — — Floor Mount 32" Wide 47" High 8" Deep    | 1/2" NPT Female          | 2 Gas Combinations — — — — Single Blend                        | Ar, CO2, He, N2, O2 & H2 ———— O2 or H2 available w/ longer lead time.    | 120 psi ± 5 psi.                                                              | 2 - 950 scfh<br>— — — —<br>25 Weld Stations                          |
| TM2000 or TMOX2000 2 gas models                                                                                                                                                                                                                                                                                                                                                                                                                                                                                                                                                                                                                                                                                                                                                                                                                                                                                                                                                                                                                                                                                                                                                                                                                                                                                                                                                                                                                                                                                                                                                                                                                                                                                                                                                                                                                                                                                                                                                                                                                                                                                                | Wall Mount 32" Wide 29" High 8" Deep — — — Floor Mount 32" Wide 47" High 8" Deep    | 1/2" NPT Female          | 2 Gas Combinations — — — — Single Blend                        | Ar, CO2, He, N2, O2 & H2  — — —  O2 or H2 available w/ longer lead time. | 120 psi ± 5 psi.                                                              | 2 - 2000 scfh<br>— — — —<br>55 Weld Stations                         |
| TM4000 or TM0X4000<br>2 gas models                                                                                                                                                                                                                                                                                                                                                                                                                                                                                                                                                                                                                                                                                                                                                                                                                                                                                                                                                                                                                                                                                                                                                                                                                                                                                                                                                                                                                                                                                                                                                                                                                                                                                                                                                                                                                                                                                                                                                                                                                                                                                             | Wall Mount 32" Wide 29" High 8" Deep — — — Floor Mount 32" Wide 47" High 8" Deep    | 1/2" NPT Female          | 2 Gas Combinations — — — — Single Blend                        | Ar, CO2, He, N2, O2 & H2  — — —  O2 or H2 available w/ longer lead time. | 150 psi ± 5 psi.                                                              | 2 - 4000 scfh<br>— — — —<br>120 Weld Stations                        |