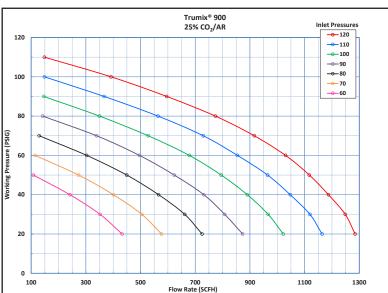

| McDantim  GAS BLENDING TECHNOLOGIES  ®                                                                                                                                                                                                                                                                                                                                                                                                                                                                                                                                                                                                                                                                                                                                                                                                                                                                                                                                                                                                                                                                                                                                                                                                                                                                                                                                                                                                                                                                                                                                                                                                                                                                                                                                                                                                                                                                                                                                                                                                                                                                                         | Approximate Dimensions ———— Panel Design                                            | Fitting Type<br>and Size | Number of<br>Gases in Blend<br>————<br>Number of<br>Blends Out | Gases<br>— — — —<br>O2                                                   | Inlet<br>Pressures<br>Required                                                | Flow Rates ———— Approx. Number of Weld Stations                      |
|--------------------------------------------------------------------------------------------------------------------------------------------------------------------------------------------------------------------------------------------------------------------------------------------------------------------------------------------------------------------------------------------------------------------------------------------------------------------------------------------------------------------------------------------------------------------------------------------------------------------------------------------------------------------------------------------------------------------------------------------------------------------------------------------------------------------------------------------------------------------------------------------------------------------------------------------------------------------------------------------------------------------------------------------------------------------------------------------------------------------------------------------------------------------------------------------------------------------------------------------------------------------------------------------------------------------------------------------------------------------------------------------------------------------------------------------------------------------------------------------------------------------------------------------------------------------------------------------------------------------------------------------------------------------------------------------------------------------------------------------------------------------------------------------------------------------------------------------------------------------------------------------------------------------------------------------------------------------------------------------------------------------------------------------------------------------------------------------------------------------------------|-------------------------------------------------------------------------------------|--------------------------|----------------------------------------------------------------|--------------------------------------------------------------------------|-------------------------------------------------------------------------------|----------------------------------------------------------------------|
| Medantin O                                                                                                                                                                                                                                                                                                                                                                                                                                                                                                                                                                                                                                                                                                                                                                                                                                                                                                                                                                                                                                                                                                                                                                                                                                                                                                                                                                                                                                                                                                                                                                                                                                                                                                                                                                                                                                                                                                                                                                                                                                                                                                                     | 10" Wide 12" High 5" Deep ——— One piece panel. No access until removed from wall.   | 1/4" NPT Female          | 2 Gases Only  — — —  2 Blend Output                            | Ar, CO2, He<br>& N2<br>— — —<br>Not O2 compatible                        | 120-150 psi<br>Filters Required                                               | 1 - 150 scfh per Blend — — —  4 Weld Stations per Blend              |
| McDartin O                                                                                                                                                                                                                                                                                                                                                                                                                                                                                                                                                                                                                                                                                                                                                                                                                                                                                                                                                                                                                                                                                                                                                                                                                                                                                                                                                                                                                                                                                                                                                                                                                                                                                                                                                                                                                                                                                                                                                                                                                                                                                                                     | 10" Wide 12" High 5" Deep ——— One piece panel. No access until removed from wall.   | 1/4" NPT Female          | 2 Gases Only — — — — 2 Blend Output                            | Ar, CO2, He<br>& N2<br>— — — —<br>Not O2 compatible                      | 120-150 psi<br>Filters Required                                               | 1 - 300 scfh<br>per Blend<br>— — — —<br>8 Weld Stations<br>per Blend |
| McDantin  McDant | 11" Wide 10" High 5" Deep ———— One piece panel. No access until removed from wall.  | 1/4" NPT Female          | 2 Gases Only  — — —  2 Blend Output                            | Ar, CO2, He<br>& N2<br>————<br>Not O2 compatible                         | 120-150 psi<br>Filters Required                                               | 1 - 450 scfh per Blend — — —  12 Weld Stations per Blend             |
| McDarttin O O O O O O O O O O O O O O O O O O O                                                                                                                                                                                                                                                                                                                                                                                                                                                                                                                                                                                                                                                                                                                                                                                                                                                                                                                                                                                                                                                                                                                                                                                                                                                                                                                                                                                                                                                                                                                                                                                                                                                                                                                                                                                                                                                                                                                                                                                                                                                                                | 10" Wide 12" High 5" Deep — — — One piece panel. No access until removed from wall. | 1/4" NPT Female          | 2 Gases Only<br>— — — —<br>Single Blend                        | Ar, CO2, He<br>& N2<br>— — —<br>Not O2 compatible                        | 120-150 psi<br>Filters Required                                               | 1 - 300 scfh<br>— — — —<br>8 Weld Stations                           |
| McDantin McD | 10" Wide 12" High 5" Deep — — — One piece panel. No access until removed from wall. | 1/4" NPT Female          | 2 Gases Only — — — — Single Blend                              | Ar, CO2, He<br>& N2<br>— — —<br>Not O2 compatible                        | 120-200 psi<br>Filters Required                                               | 2 - 900 scfh<br>— — — —<br>25 Weld Stations                          |
| TMA950 or TMAOX950 2 or 3 gas models                                                                                                                                                                                                                                                                                                                                                                                                                                                                                                                                                                                                                                                                                                                                                                                                                                                                                                                                                                                                                                                                                                                                                                                                                                                                                                                                                                                                                                                                                                                                                                                                                                                                                                                                                                                                                                                                                                                                                                                                                                                                                           | 20" Wide 22" High 6" Deep — — — Wall Bracket and Back-Plate w/ removable cover.     | 1/2" NPT Female          | 2 or 3 Gas<br>Combinations<br>— — — —<br>Single Blend          | Ar, CO2, He, N2, O2 & H2  ———— O2 or H2 available w/ longer lead time.   | 120 psi ± 5 psi.  High quality primary regulators required.  Filters Required | 2 - 950 scfh<br>— — — —<br>25 Weld Stations                          |
| TMA2000 or TMAOX2000 2 or 3 gas models                                                                                                                                                                                                                                                                                                                                                                                                                                                                                                                                                                                                                                                                                                                                                                                                                                                                                                                                                                                                                                                                                                                                                                                                                                                                                                                                                                                                                                                                                                                                                                                                                                                                                                                                                                                                                                                                                                                                                                                                                                                                                         | 20" Wide 22" High 6" Deep — — — Wall Bracket and Back-Plate w/ removable cover.     | 1/2" NPT Female          | 2 or 3 Gas Combinations — — — — Single Blend                   | Ar, CO2, He, N2, O2 & H2  ————  O2 or H2 available w/ longer lead time.  | 120 psi ± 5 psi.  High quality primary regulators required.  Filters Required | 2 - 2000 scfh<br>— — — —<br>55 Weld Stations                         |
| TMA4000 or TMAOX4000 2 gas models                                                                                                                                                                                                                                                                                                                                                                                                                                                                                                                                                                                                                                                                                                                                                                                                                                                                                                                                                                                                                                                                                                                                                                                                                                                                                                                                                                                                                                                                                                                                                                                                                                                                                                                                                                                                                                                                                                                                                                                                                                                                                              | 20" Wide 22" High 6" Deep ——— Wall Bracket and Back-Plate w/ removable cover.       | 1/2" NPT Female          | 2 Gas Combinations — — — Single Blend                          | Ar, CO2, He, N2, O2 & H2 O2 or H2 available w/ longer lead time.         | 120 psi ± 5 psi.  High quality primary regulators required.  Filters Required | 2 - 4000 scfh<br>— — — —<br>120 Weld Stations                        |
| McDantin Trumis. 4000  Trumis. 4000  TMA4000 or TMAOX4000  3 gas models                                                                                                                                                                                                                                                                                                                                                                                                                                                                                                                                                                                                                                                                                                                                                                                                                                                                                                                                                                                                                                                                                                                                                                                                                                                                                                                                                                                                                                                                                                                                                                                                                                                                                                                                                                                                                                                                                                                                                                                                                                                        | 30" Wide 22" High 6" Deep — — — Wall Bracket and Back-Plate w/ removable cover.     | 1/2" NPT Female          | 3 Gas Combinations — — — Single Blend                          | Ar, CO2, He, N2, O2 & H2 O2 or H2 available w/ longer lead time.         | 150 psi ± 5 psi.  High quality primary regulators required.  Filters Required | 2 - 4000 scfh<br>— — — —<br>120 Weld Stations                        |
| TM950 or TMOX950 2 gas models                                                                                                                                                                                                                                                                                                                                                                                                                                                                                                                                                                                                                                                                                                                                                                                                                                                                                                                                                                                                                                                                                                                                                                                                                                                                                                                                                                                                                                                                                                                                                                                                                                                                                                                                                                                                                                                                                                                                                                                                                                                                                                  | Wall Mount 32" Wide 29" High 8" Deep — — — Floor Mount 32" Wide 47" High 8" Deep    | 1/2" NPT Female          | 2 Gas Combinations — — — — Single Blend                        | Ar, CO2, He, N2, O2 & H2 ———— O2 or H2 available w/ longer lead time.    | 120 psi ± 5 psi.                                                              | 2 - 950 scfh<br>— — — —<br>25 Weld Stations                          |
| TM2000 or TMOX2000 2 gas models                                                                                                                                                                                                                                                                                                                                                                                                                                                                                                                                                                                                                                                                                                                                                                                                                                                                                                                                                                                                                                                                                                                                                                                                                                                                                                                                                                                                                                                                                                                                                                                                                                                                                                                                                                                                                                                                                                                                                                                                                                                                                                | Wall Mount 32" Wide 29" High 8" Deep — — — Floor Mount 32" Wide 47" High 8" Deep    | 1/2" NPT Female          | 2 Gas Combinations — — — — Single Blend                        | Ar, CO2, He, N2, O2 & H2  — — —  O2 or H2 available w/ longer lead time. | 120 psi ± 5 psi.                                                              | 2 - 2000 scfh<br>— — — —<br>55 Weld Stations                         |
| TM4000 or TM0X4000<br>2 gas models                                                                                                                                                                                                                                                                                                                                                                                                                                                                                                                                                                                                                                                                                                                                                                                                                                                                                                                                                                                                                                                                                                                                                                                                                                                                                                                                                                                                                                                                                                                                                                                                                                                                                                                                                                                                                                                                                                                                                                                                                                                                                             | Wall Mount 32" Wide 29" High 8" Deep — — — Floor Mount 32" Wide 47" High 8" Deep    | 1/2" NPT Female          | 2 Gas Combinations — — — — Single Blend                        | Ar, CO2, He, N2, O2 & H2  — — —  O2 or H2 available w/ longer lead time. | 150 psi ± 5 psi.                                                              | 2 - 4000 scfh<br>— — — —<br>120 Weld Stations                        |