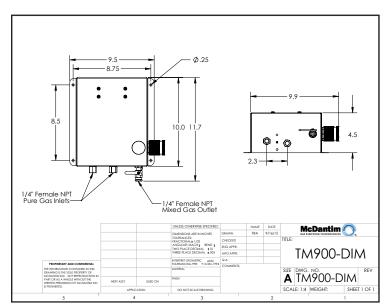

| McDantim  GAS BLENDING TECHNOLOGIES  ®                                                                                                                                                                                                                                                                                                                                                                                                                                                                                                                                                                                                                                                                                                                                                                                                                                                                                                                                                                                                                                                                                                                                                                                                                                                                                                                                                                                                                                                                                                                                                                                                                                                                                                                                                                                                                                                                                                                                                                                                                                                                                         | Approximate Dimensions ———— Panel Design                                            | Fitting Type<br>and Size | Number of<br>Gases in Blend<br>————<br>Number of<br>Blends Out | Gases<br>— — — —<br>O2                                                   | Inlet<br>Pressures<br>Required                                                | Flow Rates ———— Approx. Number of Weld Stations                      |
|--------------------------------------------------------------------------------------------------------------------------------------------------------------------------------------------------------------------------------------------------------------------------------------------------------------------------------------------------------------------------------------------------------------------------------------------------------------------------------------------------------------------------------------------------------------------------------------------------------------------------------------------------------------------------------------------------------------------------------------------------------------------------------------------------------------------------------------------------------------------------------------------------------------------------------------------------------------------------------------------------------------------------------------------------------------------------------------------------------------------------------------------------------------------------------------------------------------------------------------------------------------------------------------------------------------------------------------------------------------------------------------------------------------------------------------------------------------------------------------------------------------------------------------------------------------------------------------------------------------------------------------------------------------------------------------------------------------------------------------------------------------------------------------------------------------------------------------------------------------------------------------------------------------------------------------------------------------------------------------------------------------------------------------------------------------------------------------------------------------------------------|-------------------------------------------------------------------------------------|--------------------------|----------------------------------------------------------------|--------------------------------------------------------------------------|-------------------------------------------------------------------------------|----------------------------------------------------------------------|
| Medantin O                                                                                                                                                                                                                                                                                                                                                                                                                                                                                                                                                                                                                                                                                                                                                                                                                                                                                                                                                                                                                                                                                                                                                                                                                                                                                                                                                                                                                                                                                                                                                                                                                                                                                                                                                                                                                                                                                                                                                                                                                                                                                                                     | 10" Wide 12" High 5" Deep ——— One piece panel. No access until removed from wall.   | 1/4" NPT Female          | 2 Gases Only  — — —  2 Blend Output                            | Ar, CO2, He<br>& N2<br>— — —<br>Not O2 compatible                        | 120-150 psi<br>Filters Required                                               | 1 - 150 scfh per Blend — — —  4 Weld Stations per Blend              |
| McDartin O                                                                                                                                                                                                                                                                                                                                                                                                                                                                                                                                                                                                                                                                                                                                                                                                                                                                                                                                                                                                                                                                                                                                                                                                                                                                                                                                                                                                                                                                                                                                                                                                                                                                                                                                                                                                                                                                                                                                                                                                                                                                                                                     | 10" Wide 12" High 5" Deep ——— One piece panel. No access until removed from wall.   | 1/4" NPT Female          | 2 Gases Only — — — — 2 Blend Output                            | Ar, CO2, He<br>& N2<br>— — — —<br>Not O2 compatible                      | 120-150 psi<br>Filters Required                                               | 1 - 300 scfh<br>per Blend<br>— — — —<br>8 Weld Stations<br>per Blend |
| McDantin  McDant | 11" Wide 10" High 5" Deep ———— One piece panel. No access until removed from wall.  | 1/4" NPT Female          | 2 Gases Only  — — —  2 Blend Output                            | Ar, CO2, He<br>& N2<br>————<br>Not O2 compatible                         | 120-150 psi<br>Filters Required                                               | 1 - 450 scfh per Blend — — —  12 Weld Stations per Blend             |
| McDarttin O O O O O O O O O O O O O O O O O O O                                                                                                                                                                                                                                                                                                                                                                                                                                                                                                                                                                                                                                                                                                                                                                                                                                                                                                                                                                                                                                                                                                                                                                                                                                                                                                                                                                                                                                                                                                                                                                                                                                                                                                                                                                                                                                                                                                                                                                                                                                                                                | 10" Wide 12" High 5" Deep — — — One piece panel. No access until removed from wall. | 1/4" NPT Female          | 2 Gases Only<br>— — — —<br>Single Blend                        | Ar, CO2, He<br>& N2<br>— — —<br>Not O2 compatible                        | 120-150 psi<br>Filters Required                                               | 1 - 300 scfh<br>— — — —<br>8 Weld Stations                           |
| McDantin McD | 10" Wide 12" High 5" Deep — — — One piece panel. No access until removed from wall. | 1/4" NPT Female          | 2 Gases Only — — — — Single Blend                              | Ar, CO2, He<br>& N2<br>— — —<br>Not O2 compatible                        | 120-200 psi<br>Filters Required                                               | 2 - 900 scfh<br>— — — —<br>25 Weld Stations                          |
| TMA950 or TMAOX950 2 or 3 gas models                                                                                                                                                                                                                                                                                                                                                                                                                                                                                                                                                                                                                                                                                                                                                                                                                                                                                                                                                                                                                                                                                                                                                                                                                                                                                                                                                                                                                                                                                                                                                                                                                                                                                                                                                                                                                                                                                                                                                                                                                                                                                           | 20" Wide 22" High 6" Deep — — — Wall Bracket and Back-Plate w/ removable cover.     | 1/2" NPT Female          | 2 or 3 Gas<br>Combinations<br>— — — —<br>Single Blend          | Ar, CO2, He, N2, O2 & H2  ———— O2 or H2 available w/ longer lead time.   | 120 psi ± 5 psi.  High quality primary regulators required.  Filters Required | 2 - 950 scfh<br>— — — —<br>25 Weld Stations                          |
| TMA2000 or TMAOX2000 2 or 3 gas models                                                                                                                                                                                                                                                                                                                                                                                                                                                                                                                                                                                                                                                                                                                                                                                                                                                                                                                                                                                                                                                                                                                                                                                                                                                                                                                                                                                                                                                                                                                                                                                                                                                                                                                                                                                                                                                                                                                                                                                                                                                                                         | 20" Wide 22" High 6" Deep — — — Wall Bracket and Back-Plate w/ removable cover.     | 1/2" NPT Female          | 2 or 3 Gas Combinations — — — — Single Blend                   | Ar, CO2, He, N2, O2 & H2  ————  O2 or H2 available w/ longer lead time.  | 120 psi ± 5 psi.  High quality primary regulators required.  Filters Required | 2 - 2000 scfh<br>— — — —<br>55 Weld Stations                         |
| TMA4000 or TMAOX4000 2 gas models                                                                                                                                                                                                                                                                                                                                                                                                                                                                                                                                                                                                                                                                                                                                                                                                                                                                                                                                                                                                                                                                                                                                                                                                                                                                                                                                                                                                                                                                                                                                                                                                                                                                                                                                                                                                                                                                                                                                                                                                                                                                                              | 20" Wide 22" High 6" Deep ——— Wall Bracket and Back-Plate w/ removable cover.       | 1/2" NPT Female          | 2 Gas Combinations — — — Single Blend                          | Ar, CO2, He, N2, O2 & H2 O2 or H2 available w/ longer lead time.         | 120 psi ± 5 psi.  High quality primary regulators required.  Filters Required | 2 - 4000 scfh<br>— — — —<br>120 Weld Stations                        |
| McDantin Trumis. 4000  Trumis. 4000  TMA4000 or TMAOX4000  3 gas models                                                                                                                                                                                                                                                                                                                                                                                                                                                                                                                                                                                                                                                                                                                                                                                                                                                                                                                                                                                                                                                                                                                                                                                                                                                                                                                                                                                                                                                                                                                                                                                                                                                                                                                                                                                                                                                                                                                                                                                                                                                        | 30" Wide 22" High 6" Deep — — — Wall Bracket and Back-Plate w/ removable cover.     | 1/2" NPT Female          | 3 Gas Combinations — — — Single Blend                          | Ar, CO2, He, N2, O2 & H2 O2 or H2 available w/ longer lead time.         | 150 psi ± 5 psi.  High quality primary regulators required.  Filters Required | 2 - 4000 scfh<br>— — — —<br>120 Weld Stations                        |
| TM950 or TMOX950 2 gas models                                                                                                                                                                                                                                                                                                                                                                                                                                                                                                                                                                                                                                                                                                                                                                                                                                                                                                                                                                                                                                                                                                                                                                                                                                                                                                                                                                                                                                                                                                                                                                                                                                                                                                                                                                                                                                                                                                                                                                                                                                                                                                  | Wall Mount 32" Wide 29" High 8" Deep — — — Floor Mount 32" Wide 47" High 8" Deep    | 1/2" NPT Female          | 2 Gas Combinations — — — — Single Blend                        | Ar, CO2, He, N2, O2 & H2 ———— O2 or H2 available w/ longer lead time.    | 120 psi ± 5 psi.                                                              | 2 - 950 scfh<br>— — — —<br>25 Weld Stations                          |
| TM2000 or TMOX2000 2 gas models                                                                                                                                                                                                                                                                                                                                                                                                                                                                                                                                                                                                                                                                                                                                                                                                                                                                                                                                                                                                                                                                                                                                                                                                                                                                                                                                                                                                                                                                                                                                                                                                                                                                                                                                                                                                                                                                                                                                                                                                                                                                                                | Wall Mount 32" Wide 29" High 8" Deep — — — Floor Mount 32" Wide 47" High 8" Deep    | 1/2" NPT Female          | 2 Gas Combinations — — — — Single Blend                        | Ar, CO2, He, N2, O2 & H2  — — —  O2 or H2 available w/ longer lead time. | 120 psi ± 5 psi.                                                              | 2 - 2000 scfh<br>— — — —<br>55 Weld Stations                         |
| TM4000 or TM0X4000<br>2 gas models                                                                                                                                                                                                                                                                                                                                                                                                                                                                                                                                                                                                                                                                                                                                                                                                                                                                                                                                                                                                                                                                                                                                                                                                                                                                                                                                                                                                                                                                                                                                                                                                                                                                                                                                                                                                                                                                                                                                                                                                                                                                                             | Wall Mount 32" Wide 29" High 8" Deep — — — Floor Mount 32" Wide 47" High 8" Deep    | 1/2" NPT Female          | 2 Gas Combinations — — — — Single Blend                        | Ar, CO2, He, N2, O2 & H2  — — —  O2 or H2 available w/ longer lead time. | 150 psi ± 5 psi.                                                              | 2 - 4000 scfh<br>— — — —<br>120 Weld Stations                        |